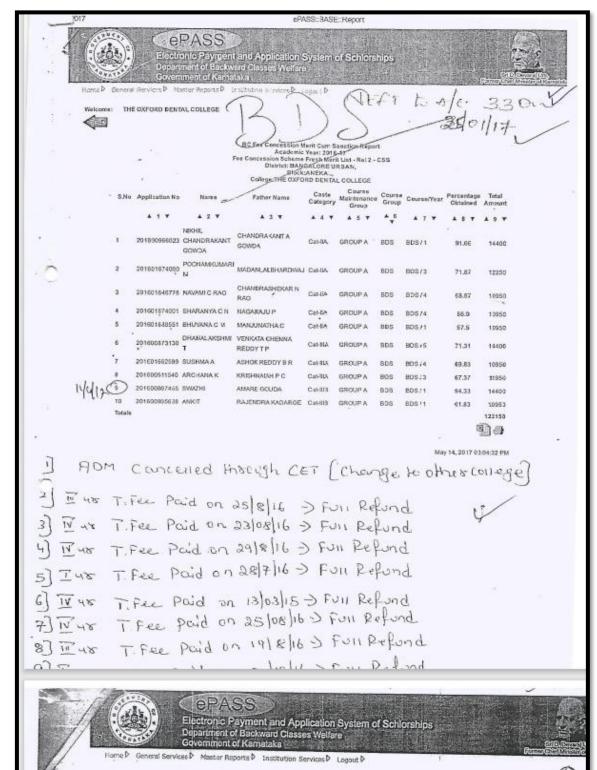

#### **Department of Backward Classes Welfare**

| SI. No. | Name of the Students      | Course Year         |
|---------|---------------------------|---------------------|
| 1.      | Nikhil Chandrakanth Gowda | 1 <sup>st</sup> BDS |
| 2.      | Poonam Kumari M           | 3 <sup>rd</sup> BDS |
| 3.      | Navami C Rao              | 4 <sup>th</sup> BDS |
| 4.      | Sharanya C.N              | 4 <sup>th</sup> BDS |
| 5.      | Bhuvana C.M               | 1 <sup>st</sup> BDS |
| 6.      | Dhanalakshmi T            | 4 <sup>th</sup> BDS |
| 7.      | Sushma A                  | 4 <sup>th</sup> BDS |
| 8.      | Archana K                 | 3 <sup>rd</sup> BDS |
| 9.      | Swathi                    | 1 <sup>st</sup> BDS |
| 10.     | Ankit                     | 1 <sup>st</sup> BDS |
| 11.     | Ramitha                   | 2 <sup>nd</sup> MDS |
| 12.     | Priyanka B.M.             | 2 <sup>nd</sup> BDS |

#### **Department of Backward Classes Welfare**

| SI. No. | Name of the Students      | Course Year         |
|---------|---------------------------|---------------------|
| 1.      | Nikhil Chandrakanth Gowda | 1st BDS             |
| 2.      | Poonam Kumari M           | 3 <sup>rd</sup> BDS |
| 3.      | Navami C Rao              | 4 <sup>th</sup> BDS |
| 4.      | Sharanya C.N              | 4 <sup>th</sup> BDS |
| 5.      | Bhuvana C.M               | 1st BDS             |
| 6.      | Dhanalakshmi T            | 4 <sup>th</sup> BDS |
| 7.      | Sushma A                  | 4 <sup>th</sup> BDS |
| 8.      | Archana K                 | 3 <sup>rd</sup> BDS |
| 9.      | Swathi                    | 1st BDS             |
| 10.     | Ankit                     | 1st BDS             |
| 11.     | Ramitha                   | 2 <sup>nd</sup> MDS |
| 12.     | Priyanka B.M.             | 2 <sup>nd</sup> BDS |