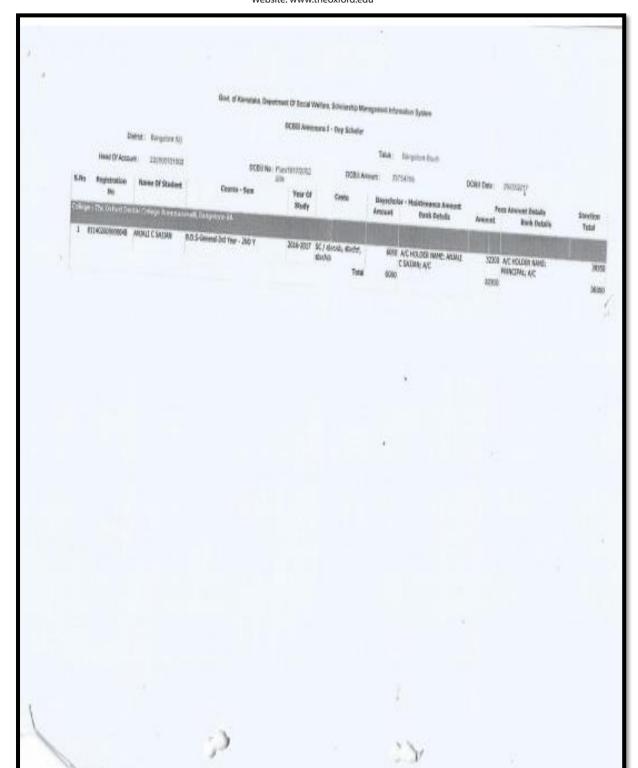

#### Social Welfare

| SI. No. | Name of the Students | Course Year         |
|---------|----------------------|---------------------|
| 1.      | Bhavya N             | 2 <sup>nd</sup> MDS |
| 2.      | Sneharaj N           | 3 <sup>rd</sup> MDS |
| 3.      | Divya                | 1st BDS             |
| 4.      | Shubha S             | 4 <sup>th</sup> BDS |
| 5.      | Anajli C Sajjan      | 2 <sup>nd</sup> BDS |

Dean and Director

The Oxford Dental College, Bommnahalli Hosur Road Bengaluru - 560 068

Estd. 1974