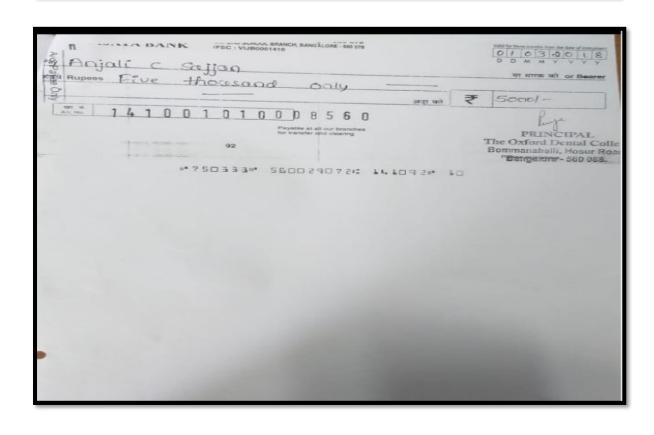

#### Social Welfare

| SI. No. | Name of the Students | Course Year         |
|---------|----------------------|---------------------|
| 1.      | Bhavya N             | 2 <sup>nd</sup> MDS |
| 2.      | Sneharaj N           | 3 <sup>rd</sup> MDS |
| 3.      | Divya                | 1st BDS             |
| 4.      | Shubha S             | 4 <sup>th</sup> BDS |
| 5.      | Anajli C Sajjan      | 2 <sup>nd</sup> BDS |