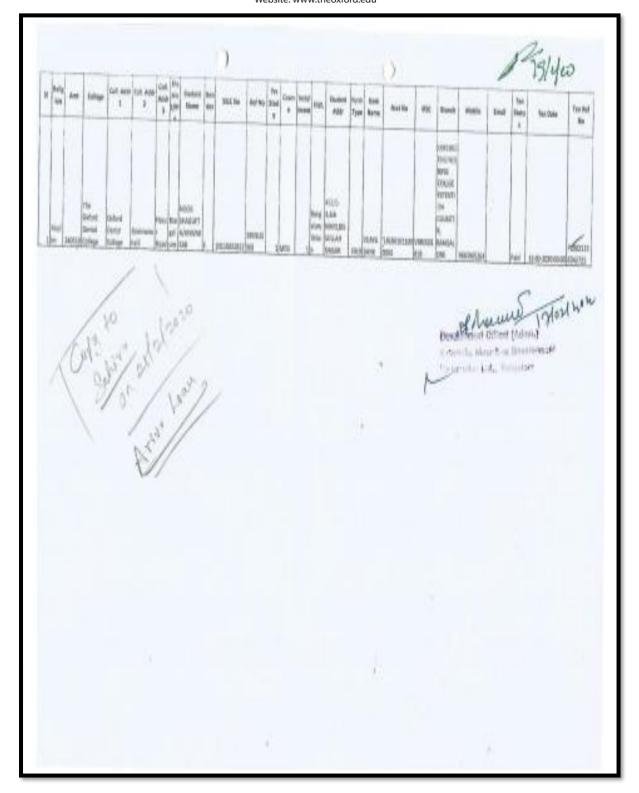

|                                                  |                                                                                | .0                                                                                                     | 4                                                            |                           |
|--------------------------------------------------|--------------------------------------------------------------------------------|--------------------------------------------------------------------------------------------------------|--------------------------------------------------------------|---------------------------|
| 75000 Dental Bangalor Ah<br>College 6 540058 Syr | . Should<br>whed S/o<br>ed Abbyl M 582157 2017/18<br>ed Abbyl M 582157<br>apid | B4/2, 2nd Cross,<br>Bengalu Risaldar Street,<br>2014 Seshadipuram,<br>Central Sengaluru Central 560020 | 6- Vijayo 18180101 VU8000 HSR<br>Bank 1000033 1818 Bangalond | 05-07-17 P170709<br>24728 |
|                                                  |                                                                                |                                                                                                        | ,                                                            |                           |
|                                                  |                                                                                | Cay :                                                                                                  |                                                              | J By                      |
|                                                  | . ~                                                                            | ASST ADMINISTRATIVE                                                                                    | OFFICES FUND                                                 | By on Frederica           |
|                                                  |                                                                                | Exhibite Missip<br>David pot of Committee<br>Har gluce                                                 | on lef                                                       | 2011-11                   |
|                                                  |                                                                                |                                                                                                        |                                                              |                           |
|                                                  |                                                                                |                                                                                                        | 1                                                            |                           |
|                                                  |                                                                                | (*)                                                                                                    |                                                              |                           |